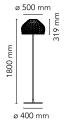

Floor Mounting Environment Indoor

Finish White, Black, Ochre-grey

Weight 16.40 Kg

Light sources available

1 x HSGS E27 205W 3000K Halolux Ceram.Eco 4200lm - RF19973 1 x LED E27 21W 3000K 2452lm A65 - RF26998