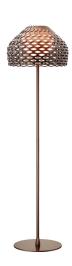

## **Tatou Floor**

by Patricia Urquiola, 2012

Diffused light floor lamp. External diffuser in Polycarbonate. Internal diffuser in injection-printed opal Polycarbonate. Support and base in painted steel.

Floor Mounting Environment Indoor

Finish White, Black, Ochre-grey

Weight 16.40 Kg

Light sources available

1 x HSGS E27 205W 3000K Halolux Ceram.Eco 4200lm - RF19973 1 x LED E27 21W 3000K 2452lm A65 - RF26998

- DIMM.

Emergency Without 220-240V Voltage Power **MAX 205W** 

Battery Νo Supply included Yes

Cord Length 1700 mm

Materials Polycarbonate, Steel

Colors F7764009 - White F7764030 - Black

F7764048 - Ochre-grey