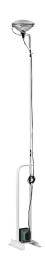

## Toio

by Achille & Pier Giacomo Castiglioni, 1962

Floor lamp providing indirect lighting. Angle iron and formed steel base, painted in a variety of colors. Hexagonal nickel-plated brass height-adjustable stem with telescopic head. On the cable there is the electronic dimmer which allows the regulation of light brightness.

ø 170 mm 1580/1950 mm 210 mm

Mounting Floor Indoor Environment

Finish White, Black, Red

Weight 8.2 Kg

1 x ALU PAR 56/MFL 300W GX16D C/C 3000K - RF17899 - DIMM. Light sources available

**Emergency** Without

Switching On the cable there is the electronic dimmer

which allows the regulation of light brightness

with a dial.

Voltage 220-240V Power **MAX 300W** 

Νo **Battery** Supply included Yes

Cord Length 2470 mm Materials Steel

Colors F7600009 - White

> F7600030 - Black F7600035 - Red