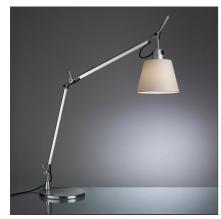

# **Tolomeo basculante tavolo - Body Lamp with Parchment Diffuser 180**

IP20 🔲 🔣 🕅 🕑

### DESCRIPTION

Base and cantilevered arms in polished aluminium; diffuser in parchment paper or in silk satin fabric on a plastic frame; joints in polished aluminium. System of spring balancing. The code refers to the luminaire's body only