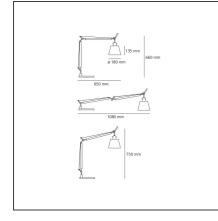

### **TECHNICAL DRAWINGS**

| FEATURES              |           |                               |                  |
|-----------------------|-----------|-------------------------------|------------------|
| Article Code:         | 0947010A  | Material:                     | parchment paper, |
| Colour:               | Natural   |                               | aluminum, steel  |
| Installation:         | Table     | Series:                       | Design           |
| DIMENSIONS            |           |                               |                  |
| Height:               | cm 66     | Max Extension Length:         | cm 108           |
| Base Diameter:        | cm 23     | Impact Resistance:            | N/D              |
| Max Extension Height: | cm 75     | Glow Wire Test:               | N/D              |
| NOT INCLUDED SOU      | RCES      |                               |                  |
| Category:             | HALO      | Class:                        | A                |
| Number:               | 1         |                               |                  |
| Watt:                 | 46W       |                               |                  |
| Socket:               | E27       |                               |                  |
| ALTERNATIVE SOUR      | CES       |                               |                  |
| Category:             | LED       |                               |                  |
| Number:               | 1         |                               |                  |
| Watt:                 | 8W        |                               |                  |
| Туре:                 | 2         |                               |                  |
| Socket:               | E27       |                               |                  |
| Class:                | A         |                               |                  |
| LUMINAIRE             |           |                               |                  |
| Watt:                 | W         | Delivered lumens output (lm): | 1392lm           |
| Voltage:              | 220V-240V | ССТ:                          | 2900K            |
| -                     |           | Efficiency:                   | 77%              |
|                       |           | Efficacy:                     | 13.92lm/W        |
|                       |           | CRI:                          | 100              |
| Notes                 |           |                               |                  |