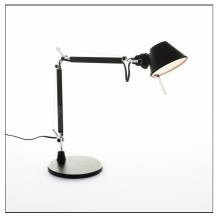

# **Tolomeo Micro Table - Black - Body Lamp + Base**

### **DESCRIPTION**

Base and cantilevered arms in polished aluminium; diffuser in matt anodised black aluminium; joints and supports in polished aluminium. System of spring balancing. The code is referred to the body lamp only