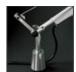

# **Tolomeo Mini Table - White - Body Lamp**

#### **DESCRIPTION**

Base and cantilevered arms in polished aluminium; diffuser in matt anodised white aluminium; joints and supports in polished aluminium. System of spring balancing. The code is referred to the body lamp only

#### **DIMENSIONS**

| Length:               | cm 68  | Max Extension Length: | cm 102 |
|-----------------------|--------|-----------------------|--------|
| Height:               | cm 54  | Impact Resistance:    | N/D    |
| Base Diameter:        | cm 20  | Glow Wire Test:       | N/D    |
| Max Extension Height: | cm 108 |                       |        |