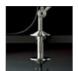

# **Tolomeo Mini Table - White - Body Lamp**

#### **DESCRIPTION**

Base and cantilevered arms in polished aluminium; diffuser in matt anodised white aluminium; joints and supports in polished aluminium. System of spring balancing. The code is referred to the body lamp only

#### **DIMENSIONS**

| Length:               | cm 68  | Max Extension Length: | cm 102 |
|-----------------------|--------|-----------------------|--------|
| Height:               | cm 54  | Impact Resistance:    | N/D    |
| Base Diameter:        | cm 20  | Glow Wire Test:       | N/D    |
| Max Extension Height: | cm 108 |                       |        |