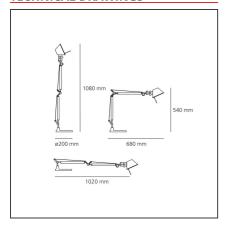

## **TECHNICAL DRAWINGS**

#### **DIMENSIONS**

| Length:               | cm 68  | Max Extension Length: | cm 102 |
|-----------------------|--------|-----------------------|--------|
| Height:               | cm 54  | Impact Resistance:    | N/D    |
| Base Diameter:        | cm 20  | Glow Wire Test:       | N/D    |
| Max Extension Height: | cm 108 |                       |        |