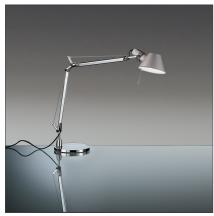

# **Tolomeo Mini Table - White - Body Lamp**

#### **DESCRIPTION**

Base and cantilevered arms in polished aluminium; diffuser in matt anodised white aluminium; joints and supports in polished aluminium. System of spring balancing. The code is referred to the body lamp only