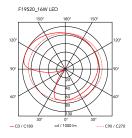

| Finish                     | Polished aluminum, black nickel, Copper,<br>Electroplating 24 Karat gold                                                |
|----------------------------|-------------------------------------------------------------------------------------------------------------------------|
| Weight                     | 3.6 Kg                                                                                                                  |
| Light sources<br>available | 1 x COB LED 16W Dimmer 2700K total CRI83<br>900lm                                                                       |
| Emergency                  | Without                                                                                                                 |
| Switching                  | Dimmer switch on the power cable                                                                                        |
| Voltage                    | 100-240/24V                                                                                                             |
| Power                      | 16W                                                                                                                     |
| Battery                    | No                                                                                                                      |
| Supply included            | Yes                                                                                                                     |
| Materials                  | Aluminum, Blown glass                                                                                                   |
| Colors                     | <ul> <li>F1952044 - Electroplating 24 Karat gold</li> <li>F1952015 - Copper</li> <li>F1952030 - black nickel</li> </ul> |