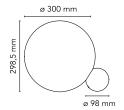

| Finish                     | Polished aluminum, black nickel, Copper,<br>Electroplating 24 Karat gold                                                |
|----------------------------|-------------------------------------------------------------------------------------------------------------------------|
| Weight                     | 3.6 Kg                                                                                                                  |
| Light sources<br>available | 1 x COB LED 16W Dimmer 2700K total CRI83<br>900lm                                                                       |
| Emergency                  | Without                                                                                                                 |
| Switching                  | Dimmer switch on the power cable                                                                                        |
| Voltage                    | 100-240/24V                                                                                                             |
| Power                      | 16W                                                                                                                     |
| Battery                    | No                                                                                                                      |
| Supply included            | Yes                                                                                                                     |
| Materials                  | Aluminum, Blown glass                                                                                                   |
| Colors                     | <ul> <li>F1952044 - Electroplating 24 Karat gold</li> <li>F1952015 - Copper</li> <li>F1952030 - black nickel</li> </ul> |