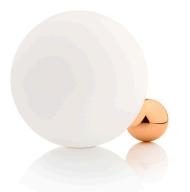

## **Copycat** by Michael Anastassiades , 2015

Table lighting fixture comprising an aluminium sphere machined from solid and then gold-coated with 24 K gold. Blown glass opal diffuser. LED light source with dimmer switch on the power cable.

| Finish                     | Polished aluminum, black nickel, Copper,<br>Electroplating 24 Karat gold                                                |
|----------------------------|-------------------------------------------------------------------------------------------------------------------------|
| Weight                     | 3.6 Kg                                                                                                                  |
| Light sources<br>available | 1 x COB LED 16W Dimmer 2700K total CRI83<br>900lm                                                                       |
| Emergency                  | Without                                                                                                                 |
| Switching                  | Dimmer switch on the power cable                                                                                        |
| Voltage                    | 100-240/24V                                                                                                             |
| Power                      | 16W                                                                                                                     |
| Battery                    | No                                                                                                                      |
| Supply included            | Yes                                                                                                                     |
| Materials                  | Aluminum, Blown glass                                                                                                   |
| Colors                     | <ul> <li>F1952044 - Electroplating 24 Karat gold</li> <li>F1952015 - Copper</li> <li>F1952030 - black nickel</li> </ul> |