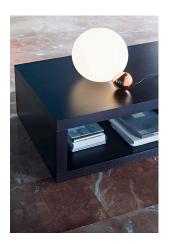

## **Copycat** by Michael Anastassiades , 2015

Table lighting fixture comprising an aluminium sphere machined from solid and then gold-coated with 24 K gold. Blown glass opal diffuser. LED light source with dimmer switch on the power cable.