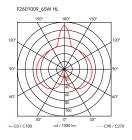

| Mounting                   | Table                                                                                                                                        |
|----------------------------|----------------------------------------------------------------------------------------------------------------------------------------------|
| Environment                | Indoor                                                                                                                                       |
| Finish                     | Cocoon                                                                                                                                       |
| Weight                     | 2.3 Kg                                                                                                                                       |
| Light sources<br>available | 1 x HSGSA E27 46W 2700K 700lm - RF23158<br>1 x LED E27 8W 2700K 740lm - RF25323 -<br>DIMM.<br>1 x LED E27 8W 3000K 740lm - RF25317-<br>DIMM. |
| Emergency                  | Without                                                                                                                                      |
| Switching                  | On the cable there is the electronic dimmer<br>which allows the regulation of light brightness<br>with a dial.                               |
| Voltage                    | 220-240V                                                                                                                                     |
| Power                      | MAX 60W                                                                                                                                      |
| Battery                    | No                                                                                                                                           |
| Supply included            | Yes                                                                                                                                          |
| Cord Length                | 1800 mm                                                                                                                                      |
| Materials                  | Cocoon resin, Steel                                                                                                                          |
| Colors                     | F2601009 - Cocoon                                                                                                                            |