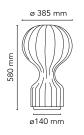

| Mounting                   | Table                                                                                                                                        |
|----------------------------|----------------------------------------------------------------------------------------------------------------------------------------------|
| Environment                | Indoor                                                                                                                                       |
| Finish                     | Cocoon                                                                                                                                       |
| Weight                     | 2.3 Kg                                                                                                                                       |
| Light sources<br>available | 1 x HSGSA E27 46W 2700K 700lm - RF23158<br>1 x LED E27 8W 2700K 740lm - RF25323 -<br>DIMM.<br>1 x LED E27 8W 3000K 740lm - RF25317-<br>DIMM. |
| Emergency                  | Without                                                                                                                                      |
| Switching                  | On the cable there is the electronic dimmer<br>which allows the regulation of light brightness<br>with a dial.                               |
| Voltage                    | 220-240V                                                                                                                                     |
| Power                      | MAX 60W                                                                                                                                      |
| Battery                    | No                                                                                                                                           |
| Supply included            | Yes                                                                                                                                          |
| Cord Length                | 1800 mm                                                                                                                                      |
| Materials                  | Cocoon resin, Steel                                                                                                                          |
| Colors                     | F2601009 - Cocoon                                                                                                                            |