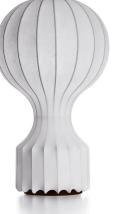

## Gatto

by Achille & Pier Giacomo Castiglioni , 1960

Table lamp providing diffused light. White powder coated internal steel structure sprayed with a unique "cocoon" resin to create the diffuser which is then protected by a transparent sprayed on finish. On the cable there is the electronic dimmer which allows the regulation of light brightness.