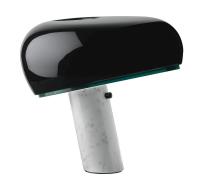

## Snoopy

by Achille & Pier Giacomo Castiglioni , 1967

Table lamp giving direct light with enamelled metal reflector and white marble base. It was designed by Achille e Pier Giacomo Castiglioni in 1967.

DIMM.

Without Emergency

Switching ON-OFF dimmer with sensor located on

marble base

Voltage 220-250V **MAX 150W** Power

Νo Battery Supply included Νo

Materials Marble, Metal

Colors F6380030 - Black