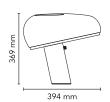

Table Mounting Environment Indoor Finish Black Weight 7.9 Kg

Light sources available

1 x HSGS E27 105W C/C 2700K 1980lm - RF19769 1 x LED E27 8W 2700K 740lm - RF25323 -

DIMM.

1 x LED E27 8W 3000K 740lm - RF25317-