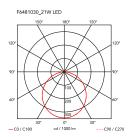

Mounting Pendant
Environment Indoor

Finish Black Soft Touch

Weight 0.95 Kg

Light sources 1 x ED ARRAY 21W 2700K 907lm, CRI93 [i] available DIMMER - BLUETOOTH CONTROL

Emergency Without

Switching The on/off switch is electronic with optical

mechanism. on/off and dimmer operated by means of Bluetooth Android and Apple

remote control application.

Voltage 100-240/48V

Power 21W
Battery No
Supply included No

Cord Length 12000 mm

Materials Aluminum, Polycarbonate