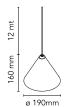

## String Light – Cone head – 12mt cable

by Michael Anastassiades , 2014

Suspension lamp providing diffused light. Matt black varnished die-cast aluminium body coated with clear soft-touch varnish. Optical diffuser in opal PC. Suspension system of 12 metres with Kevlar reinforced coaxial cable. Available with wall/ceiling connection in black PC and power supply with floor switch in matt black varnished PC. The on/off switch is electronic with optical mechanism. on/off and dimmer operated by means of Bluetooth Android and Apple remote control application.

mechanism. on/off and dimmer operated by means of Bluetooth Android and Apple

remote control application.

Voltage 100-240/48V

Power 21W
Battery No
Supply included No

Cord Length 12000 mm

Materials Aluminum, Polycarbonate