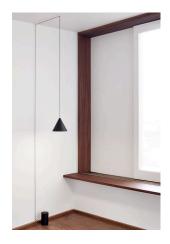

## String Light – Cone head – 12mt cable

by Michael Anastassiades , 2014

Suspension lamp providing diffused light. Matt black varnished die-cast aluminium body coated with clear soft-touch varnish. Optical diffuser in opal PC. Suspension system of 12 metres with Kevlar reinforced coaxial cable. Available with wall/ceiling connection in black PC and power supply with floor switch in matt black varnished PC. The on/off switch is electronic with optical mechanism. on/off and dimmer operated by means of Bluetooth Android and Apple remote control application.

Mounting Pendant
Environment Indoor

Finish Black Soft Touch

Weight 0.95 Kg

Light sources 1 x ED ARRAY 21W 2700K 907lm, CRI93 [i] available DIMMER - BLUETOOTH CONTROL

Emergency Without

Switching The on/off switch is electronic with optical