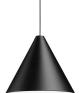

## String Light – Cone head – 12mt cable

by Michael Anastassiades , 2014

Suspension lamp providing diffused light. Matt black varnished die-cast aluminium body coated with clear soft-touch varnish. Optical diffuser in opal PC. Suspension system of 12 metres with Kevlar reinforced coaxial cable. Available with wall/ceiling connection in black PC and power supply with floor switch in matt black varnished PC. The on/off switch is electronic with optical mechanism. on/off and dimmer operated by means of Bluetooth Android and Apple remote control application.

Mounting Pendant
Environment Indoor

Finish Black Soft Touch

Weight 0.95 Kg

Light sources 1 x ED ARRAY 21W 2700K 907lm, CRI93 [i] available DIMMER - BLUETOOTH CONTROL

Emergency Without

Switching The on/off switch is electronic with optical

Colors F6481030 - Black Soft Touch

Certificate  $(\epsilon)$ 