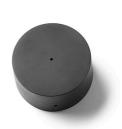

## String Light – Cone head – 12mt cable

by Michael Anastassiades , 2014

F6482030

Wallrose. Feed up 2 heads maximum; 3 wayout for cables.

Wall or ceiling installation.

F6485030

Extra connection cable to compose personal configurations.